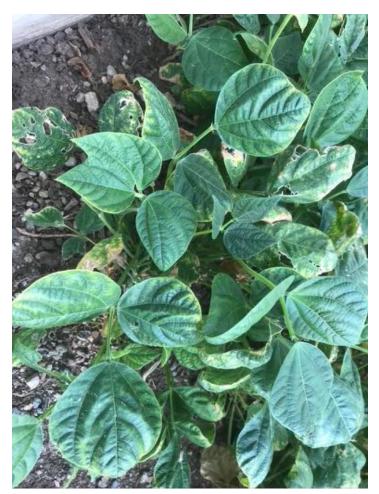

### MY SECRET PLANT PART 1

- 1. STUDY THE PHOTOGRAPHS OF THE 6 DIFFERENT PLANTS.
- 2. CHOOSE ONE PLANT TO JOURNAL.
- 3. REMEMBER METADATA, ABC, 123, PICTURE
- 4. BE PREPARED TO SHARE YOUR JOURNAL WITH A FRIEND. THE FRIEND WILL HAVE TO STUDY YOUR JOURNAL TO DETERMINE WHICH OF THE 6 PLANTS YOU STUDIED.
- 5. YOU WILL KNOW IF YOU WERE SUCCESSFUL IF YOUR FRIEND IDENTIFIES THE PLANT CORRECTLY.
- 6. IMPORTANT: DO NOT DO YOUR REFLECTION UNTIL AFTER YOUR FRIEND IDENTIFIES YOUR PLANT. YOUR REFLECTION WILL BE ANSWERING SPECIAL QUESTIONS THAT YOU WILL SEE AT THE END OF THIS PRESENTATION.

# DIRECTIONS: AS YOU OBSERVE, SAY ALOUD: "I NOTICE..., I WONDER..., THIS REMINDS ME OF..." MANY TIMES FOR EACH SLIDE.

- 1. STUDY THE FOLLOWING SIX SLIDES.
- 2. SELF-TALK ABOUT WHAT YOU SEE IN THE PICTURES. <u>TALK</u> FAST! YOU'LL HAVE **30 SECONDS** FOR EACH SLIDE.
- 3. AS YOU STUDY THE SLIDES, DECIDE WHICH ONE YOU WANT TO JOURNAL.
- 4. AFTER THE SIX SLIDES, YOU'LL SEE ONE SLIDE THAT HAS ALL SIX PLANTS. CHOOSE ONE AND START JOURNALING.

## TIME TO JOURNAL!

THE FOLLOWING SLIDE HAS ONE PICTURE OF EACH OF THE SIX PLANTS.

- 1. CHOOSE ONE OF THE PICTURES AND JOURNAL THAT PLANT.
- 2. DO ALL PARTS OF THE JOURNALING (ABC, 123, [ )

3. REMEMBER, DON'T DO THE REFLECTION YET.