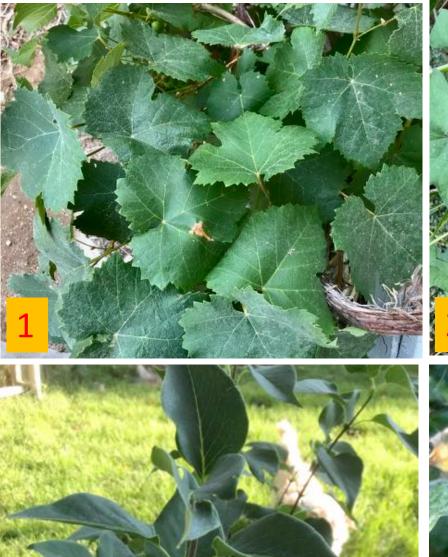

### MY SECRET PLANT PART 1

- 1. STUDY THE PHOTOGRAPHS OF THE 6 DIFFERENT PLANTS.
- 2. CHOOSE ONE PLANT TO JOURNAL.
- 3. REMEMBER METADATA, ABC, 123, PICTURE
- 4. BE PREPARED TO SHARE YOUR JOURNAL WITH A FRIEND. THE FRIEND WILL HAVE TO STUDY YOUR JOURNAL TO DETERMINE WHICH OF THE 6 PLANTS YOU STUDIED.
- 5. YOU WILL KNOW IF YOU WERE SUCCESSFUL IF YOUR FRIEND IDENTIFIES THE PLANT CORRECTLY.
- 6. IMPORTANT: DO NOT DO YOUR REFLECTION UNTIL AFTER YOUR FRIEND IDENTIFIES YOUR PLANT. YOUR REFLECTION WILL BE ANSWERING SPECIAL QUESTIONS THAT YOU WILL SEE AT THE END OF THIS PRESENTATION.

## TIME TO JOURNAL!

THE FOLLOWING SLIDE HAS ONE PICTURE OF EACH OF THE SIX PLANTS.

- 1. CHOOSE ONE OF THE PICTURES AND JOURNAL THAT PLANT.
- 2. DO ALL PARTS OF THE JOURNALING (ABC, 123, [ )

3. REMEMBER, DON'T DO THE REFLECTION YET.