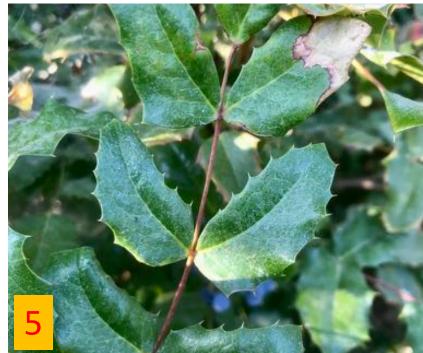

### MY SECRET PLANT PART 1

- 1. STUDY THE PHOTOGRAPHS OF THE 6 DIFFERENT PLANTS.
- 2. CHOOSE ONE PLANT TO JOURNAL.
- 3. REMEMBER METADATA, ABC, 123, PICTURE
- 4. BE PREPARED TO SHARE YOUR JOURNAL WITH A FRIEND. THE FRIEND WILL HAVE TO STUDY YOUR JOURNAL TO DETERMINE WHICH OF THE 6 PLANTS YOU STUDIED.
- 5. YOU WILL KNOW IF YOU WERE SUCCESSFUL IF YOUR FRIEND IDENTIFIES THE PLANT CORRECTLY.
- 6. IMPORTANT: DO NOT DO YOUR REFLECTION UNTIL AFTER YOUR FRIEND IDENTIFIES YOUR PLANT. YOUR REFLECTION WILL BE ANSWERING SPECIAL QUESTIONS THAT YOU WILL SEE AT THE END OF THIS PRESENTATION.

# DIRECTIONS: AS YOU OBSERVE, SAY ALOUD: "I NOTICE..., I WONDER..., THIS REMINDS ME OF..." MANY TIMES FOR EACH SLIDE.

- 1. STUDY THE FOLLOWING SIX SLIDES.
- 2. SELF-TALK ABOUT WHAT YOU SEE IN THE PICTURES. <u>TALK</u> FAST! YOU'LL HAVE **30 SECONDS** FOR EACH SLIDE.
- 3. AS YOU STUDY THE SLIDES, DECIDE WHICH ONE YOU WANT TO JOURNAL.
- 4. AFTER THE SIX SLIDES, YOU'LL SEE ONE SLIDE THAT HAS ALL SIX PLANTS. CHOOSE ONE AND START JOURNALING.

## TIME TO JOURNAL!

THE FOLLOWING SLIDE HAS ONE PICTURE OF EACH OF THE SIX PLANTS.

- 1. CHOOSE ONE OF THE PICTURES AND JOURNAL THAT PLANT.
- 2. DO ALL PARTS OF THE JOURNALING (ABC, 123, [ )

3. REMEMBER, DON'T DO THE REFLECTION YET.