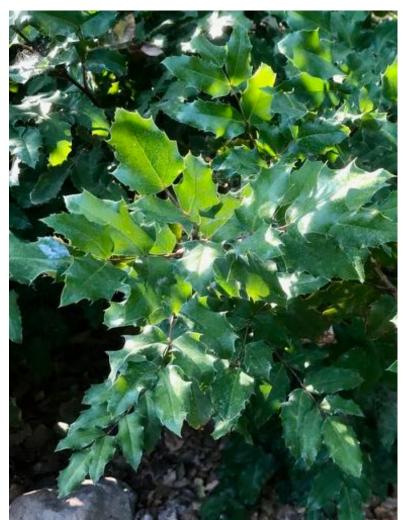

### MY SECRET PLANT PART 1

- 1. STUDY THE PHOTOGRAPHS OF THE 6 DIFFERENT PLANTS.
- 2. CHOOSE ONE PLANT TO JOURNAL.
- 3. REMEMBER METADATA, ABC, 123, PICTURE
- 4. BE PREPARED TO SHARE YOUR JOURNAL WITH A FRIEND. THE FRIEND WILL HAVE TO STUDY YOUR JOURNAL TO DETERMINE WHICH OF THE 6 PLANTS YOU STUDIED.
- 5. YOU WILL KNOW IF YOU WERE SUCCESSFUL IF YOUR FRIEND IDENTIFIES THE PLANT CORRECTLY.
- 6. IMPORTANT: DO NOT DO YOUR REFLECTION UNTIL AFTER YOUR FRIEND IDENTIFIES YOUR PLANT. YOUR REFLECTION WILL BE ANSWERING SPECIAL QUESTIONS THAT YOU WILL SEE AT THE END OF THIS PRESENTATION.

# DIRECTIONS: AS YOU OBSERVE, SAY ALOUD: "I NOTICE..., I WONDER..., THIS REMINDS ME OF..." MANY TIMES FOR EACH SLIDE.

- 1. STUDY THE FOLLOWING SIX SLIDES.
- 2. SELF-TALK ABOUT WHAT YOU SEE IN THE PICTURES. <u>TALK</u> FAST! YOU'LL HAVE **30 SECONDS** FOR EACH SLIDE.
- 3. AS YOU STUDY THE SLIDES, DECIDE WHICH ONE YOU WANT TO JOURNAL.
- 4. AFTER THE SIX SLIDES, YOU'LL SEE ONE SLIDE THAT HAS ALL SIX PLANTS. CHOOSE ONE AND START JOURNALING.

## TIME TO JOURNAL!

THE FOLLOWING SLIDE HAS ONE PICTURE OF EACH OF THE SIX PLANTS.

- 1. CHOOSE ONE OF THE PICTURES AND JOURNAL THAT PLANT.
- 2. DO ALL PARTS OF THE JOURNALING (ABC, 123, [ )

3. REMEMBER, DON'T DO THE REFLECTION YET.