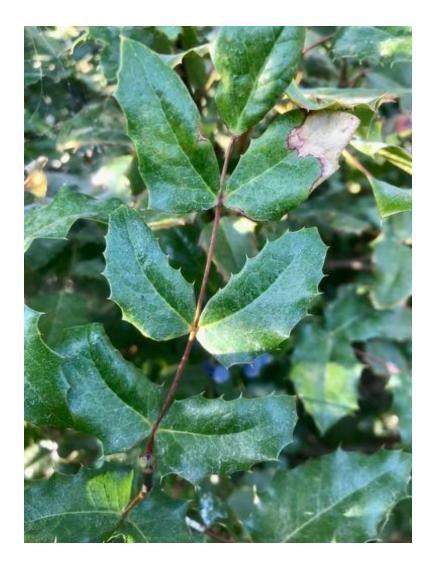

### MY SECRET PLANT PART 1

- 1. STUDY THE PHOTOGRAPHS OF THE 6 DIFFERENT PLANTS.
- 2. CHOOSE ONE PLANT TO JOURNAL.
- 3. REMEMBER METADATA, ABC, 123, PICTURE
- 4. BE PREPARED TO SHARE YOUR JOURNAL WITH A FRIEND. THE FRIEND WILL HAVE TO STUDY YOUR JOURNAL TO DETERMINE WHICH OF THE 6 PLANTS YOU STUDIED.
- 5. YOU WILL KNOW IF YOU WERE SUCCESSFUL IF YOUR FRIEND IDENTIFIES THE PLANT CORRECTLY.
- 6. IMPORTANT: DO NOT DO YOUR REFLECTION UNTIL AFTER YOUR FRIEND IDENTIFIES YOUR PLANT. YOUR REFLECTION WILL BE ANSWERING SPECIAL QUESTIONS THAT YOU WILL SEE AT THE END OF THIS PRESENTATION.

# DIRECTIONS: AS YOU OBSERVE, SAY ALOUD: "I NOTICE..., I WONDER..., THIS REMINDS ME OF..." MANY TIMES FOR EACH SLIDE.

- 1. STUDY THE FOLLOWING SIX SLIDES.
- 2. SELF-TALK ABOUT WHAT YOU SEE IN THE PICTURES. <u>TALK</u> FAST! YOU'LL HAVE **30 SECONDS** FOR EACH SLIDE.
- 3. AS YOU STUDY THE SLIDES, DECIDE WHICH ONE YOU WANT TO JOURNAL.
- 4. AFTER THE SIX SLIDES, YOU'LL SEE ONE SLIDE THAT HAS ALL SIX PLANTS. CHOOSE ONE AND START JOURNALING.

## TIME TO JOURNAL!

THE FOLLOWING SLIDE HAS ONE PICTURE OF EACH OF THE SIX PLANTS.

- 1. CHOOSE ONE OF THE PICTURES AND JOURNAL THAT PLANT.
- 2. DO ALL PARTS OF THE JOURNALING (ABC, 123, [ )

3. REMEMBER, DON'T DO THE REFLECTION YET.