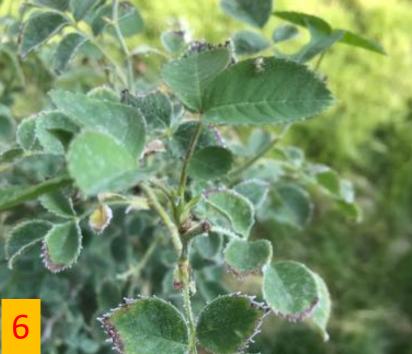

### MY SECRET PLANT PART 1

- 1. STUDY THE PHOTOGRAPHS OF THE 6 DIFFERENT PLANTS.
- 2. CHOOSE ONE PLANT TO JOURNAL.
- 3. REMEMBER METADATA, ABC, 123, PICTURE
- 4. BE PREPARED TO SHARE YOUR JOURNAL WITH A FRIEND. THE FRIEND WILL HAVE TO STUDY YOUR JOURNAL TO DETERMINE WHICH OF THE 6 PLANTS YOU STUDIED.
- 5. YOU WILL KNOW IF YOU WERE SUCCESSFUL IF YOUR FRIEND IDENTIFIES THE PLANT CORRECTLY.
- 6. IMPORTANT: DO NOT DO YOUR REFLECTION UNTIL AFTER YOUR FRIEND IDENTIFIES YOUR PLANT. YOUR REFLECTION WILL BE ANSWERING SPECIAL QUESTIONS THAT YOU WILL SEE AT THE END OF THIS PRESENTATION.

# DIRECTIONS: AS YOU OBSERVE, SAY ALOUD: "I NOTICE..., I WONDER..., THIS REMINDS ME OF..." MANY TIMES FOR EACH SLIDE.

- 1. STUDY THE FOLLOWING SIX SLIDES.
- 2. SELF-TALK ABOUT WHAT YOU SEE IN THE PICTURES. <u>TALK</u> FAST! YOU'LL HAVE **30 SECONDS** FOR EACH SLIDE.
- 3. AS YOU STUDY THE SLIDES, DECIDE WHICH ONE YOU WANT TO JOURNAL.
- 4. AFTER THE SIX SLIDES, YOU'LL SEE ONE SLIDE THAT HAS ALL SIX PLANTS. CHOOSE ONE AND START JOURNALING.

## TIME TO JOURNAL!

THE FOLLOWING SLIDE HAS ONE PICTURE OF EACH OF THE SIX PLANTS.

- 1. CHOOSE ONE OF THE PICTURES AND JOURNAL THAT PLANT.
- 2. DO ALL PARTS OF THE JOURNALING (ABC, 123, [ )

3. REMEMBER, DON'T DO THE REFLECTION YET.