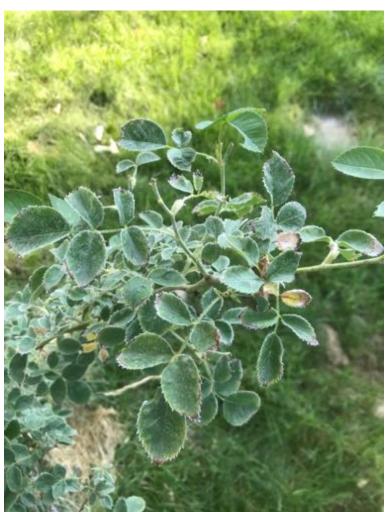

### MY SECRET PLANT PART 1

- 1. STUDY THE PHOTOGRAPHS OF THE 6 DIFFERENT PLANTS.
- 2. CHOOSE ONE PLANT TO JOURNAL.
- 3. REMEMBER METADATA, ABC, 123, PICTURE
- 4. BE PREPARED TO SHARE YOUR JOURNAL WITH A FRIEND. THE FRIEND WILL HAVE TO STUDY YOUR JOURNAL TO DETERMINE WHICH OF THE 6 PLANTS YOU STUDIED.
- 5. YOU WILL KNOW IF YOU WERE SUCCESSFUL IF YOUR FRIEND IDENTIFIES THE PLANT CORRECTLY.
- 6. IMPORTANT: DO NOT DO YOUR REFLECTION UNTIL AFTER YOUR FRIEND IDENTIFIES YOUR PLANT. YOUR REFLECTION WILL BE ANSWERING SPECIAL QUESTIONS THAT YOU WILL SEE AT THE END OF THIS PRESENTATION.

# DIRECTIONS: AS YOU OBSERVE, SAY ALOUD: "I NOTICE..., I WONDER..., THIS REMINDS ME OF..." MANY TIMES FOR EACH SLIDE.

- 1. STUDY THE FOLLOWING SIX SLIDES.
- 2. SELF-TALK ABOUT WHAT YOU SEE IN THE PICTURES. <u>TALK</u> FAST! YOU'LL HAVE **30 SECONDS** FOR EACH SLIDE.
- 3. AS YOU STUDY THE SLIDES, DECIDE WHICH ONE YOU WANT TO JOURNAL.
- 4. AFTER THE SIX SLIDES, YOU'LL SEE ONE SLIDE THAT HAS ALL SIX PLANTS. CHOOSE ONE AND START JOURNALING.

## TIME TO JOURNAL!

THE FOLLOWING SLIDE HAS ONE PICTURE OF EACH OF THE SIX PLANTS.

- 1. CHOOSE ONE OF THE PICTURES AND JOURNAL THAT PLANT.
- 2. DO ALL PARTS OF THE JOURNALING (ABC, 123, [ )

3. REMEMBER, DON'T DO THE REFLECTION YET.