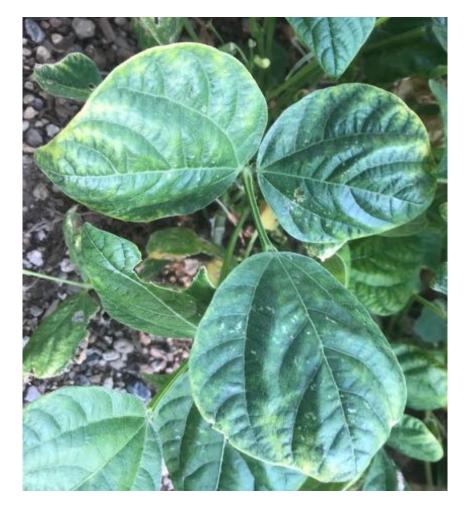

### MY SECRET PLANT PART 1

- 1. STUDY THE PHOTOGRAPHS OF THE 6 DIFFERENT PLANTS.
- 2. CHOOSE ONE PLANT TO JOURNAL.
- 3. REMEMBER METADATA, ABC, 123, PICTURE
- 4. BE PREPARED TO SHARE YOUR JOURNAL WITH A FRIEND. THE FRIEND WILL HAVE TO STUDY YOUR JOURNAL TO DETERMINE WHICH OF THE 6 PLANTS YOU STUDIED.
- 5. YOU WILL KNOW IF YOU WERE SUCCESSFUL IF YOUR FRIEND IDENTIFIES THE PLANT CORRECTLY.
- 6. IMPORTANT: DO NOT DO YOUR REFLECTION UNTIL AFTER YOUR FRIEND IDENTIFIES YOUR PLANT. YOUR REFLECTION WILL BE ANSWERING SPECIAL QUESTIONS THAT YOU WILL SEE AT THE END OF THIS PRESENTATION.

# DIRECTIONS: AS YOU OBSERVE, SAY ALOUD: "I NOTICE..., I WONDER..., THIS REMINDS ME OF..." MANY TIMES FOR EACH SLIDE.

- 1. STUDY THE FOLLOWING SIX SLIDES.
- 2. SELF-TALK ABOUT WHAT YOU SEE IN THE PICTURES. <u>TALK</u> FAST! YOU'LL HAVE **30 SECONDS** FOR EACH SLIDE.
- 3. AS YOU STUDY THE SLIDES, DECIDE WHICH ONE YOU WANT TO JOURNAL.
- 4. AFTER THE SIX SLIDES, YOU'LL SEE ONE SLIDE THAT HAS ALL SIX PLANTS. CHOOSE ONE AND START JOURNALING.

## TIME TO JOURNAL!

THE FOLLOWING SLIDE HAS ONE PICTURE OF EACH OF THE SIX PLANTS.

- 1. CHOOSE ONE OF THE PICTURES AND JOURNAL THAT PLANT.
- 2. DO ALL PARTS OF THE JOURNALING (ABC, 123, [ )

3. REMEMBER, DON'T DO THE REFLECTION YET.