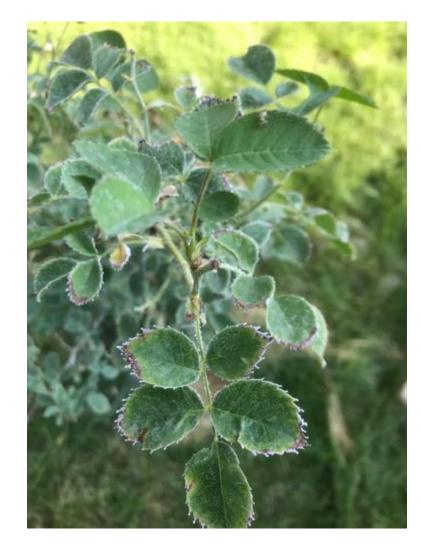

### MY SECRET PLANT PART 1

- 1. STUDY THE PHOTOGRAPHS OF THE 6 DIFFERENT PLANTS.
- 2. CHOOSE ONE PLANT TO JOURNAL.
- 3. REMEMBER METADATA, ABC, 123, PICTURE
- 4. BE PREPARED TO SHARE YOUR JOURNAL WITH A FRIEND. THE FRIEND WILL HAVE TO STUDY YOUR JOURNAL TO DETERMINE WHICH OF THE 6 PLANTS YOU STUDIED.
- 5. YOU WILL KNOW IF YOU WERE SUCCESSFUL IF YOUR FRIEND IDENTIFIES THE PLANT CORRECTLY.
- 6. IMPORTANT: DO NOT DO YOUR REFLECTION UNTIL AFTER YOUR FRIEND IDENTIFIES YOUR PLANT. YOUR REFLECTION WILL BE ANSWERING SPECIAL QUESTIONS THAT YOU WILL SEE AT THE END OF THIS PRESENTATION.

# DIRECTIONS: AS YOU OBSERVE, SAY ALOUD: "I NOTICE..., I WONDER..., THIS REMINDS ME OF..." MANY TIMES FOR EACH SLIDE.

- 1. STUDY THE FOLLOWING SIX SLIDES.
- 2. SELF-TALK ABOUT WHAT YOU SEE IN THE PICTURES. <u>TALK</u> FAST! YOU'LL HAVE **30 SECONDS** FOR EACH SLIDE.
- 3. AS YOU STUDY THE SLIDES, DECIDE WHICH ONE YOU WANT TO JOURNAL.
- 4. AFTER THE SIX SLIDES, YOU'LL SEE ONE SLIDE THAT HAS ALL SIX PLANTS. CHOOSE ONE AND START JOURNALING.

## TIME TO JOURNAL!

THE FOLLOWING SLIDE HAS ONE PICTURE OF EACH OF THE SIX PLANTS.

- 1. CHOOSE ONE OF THE PICTURES AND JOURNAL THAT PLANT.
- 2. DO ALL PARTS OF THE JOURNALING (ABC, 123, [ )

3. REMEMBER, DON'T DO THE REFLECTION YET.