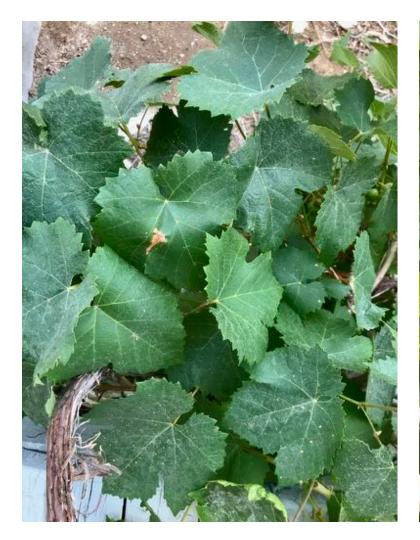

### MY SECRET PLANT PART 1

- 1. STUDY THE PHOTOGRAPHS OF THE 6 DIFFERENT PLANTS.
- 2. CHOOSE ONE PLANT TO JOURNAL.
- 3. REMEMBER METADATA, ABC, 123, PICTURE
- 4. BE PREPARED TO SHARE YOUR JOURNAL WITH A FRIEND. THE FRIEND WILL HAVE TO STUDY YOUR JOURNAL TO DETERMINE WHICH OF THE 6 PLANTS YOU STUDIED.
- 5. YOU WILL KNOW IF YOU WERE SUCCESSFUL IF YOUR FRIEND IDENTIFIES THE PLANT CORRECTLY.
- 6. IMPORTANT: DO NOT DO YOUR REFLECTION UNTIL AFTER YOUR FRIEND IDENTIFIES YOUR PLANT. YOUR REFLECTION WILL BE ANSWERING SPECIAL QUESTIONS THAT YOU WILL SEE AT THE END OF THIS PRESENTATION.

# DIRECTIONS: AS YOU OBSERVE, SAY ALOUD: "I NOTICE..., I WONDER..., THIS REMINDS ME OF..." MANY TIMES FOR EACH SLIDE.

- 1. STUDY THE FOLLOWING SIX SLIDES.
- 2. SELF-TALK ABOUT WHAT YOU SEE IN THE PICTURES. <u>TALK</u> FAST! YOU'LL HAVE **30 SECONDS** FOR EACH SLIDE.
- 3. AS YOU STUDY THE SLIDES, DECIDE WHICH ONE YOU WANT TO JOURNAL.
- 4. AFTER THE SIX SLIDES, YOU'LL SEE ONE SLIDE THAT HAS ALL SIX PLANTS. CHOOSE ONE AND START JOURNALING.

## TIME TO JOURNAL!

THE FOLLOWING SLIDE HAS ONE PICTURE OF EACH OF THE SIX PLANTS.

- 1. CHOOSE ONE OF THE PICTURES AND JOURNAL THAT PLANT.
- 2. DO ALL PARTS OF THE JOURNALING (ABC, 123, [ )

3. REMEMBER, DON'T DO THE REFLECTION YET.