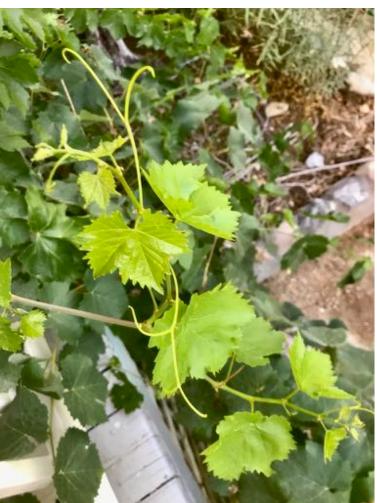

### MY SECRET PLANT PART 1

- 1. STUDY THE PHOTOGRAPHS OF THE 6 DIFFERENT PLANTS.
- 2. CHOOSE ONE PLANT TO JOURNAL.
- 3. REMEMBER METADATA, ABC, 123, PICTURE
- 4. BE PREPARED TO SHARE YOUR JOURNAL WITH A FRIEND. THE FRIEND WILL HAVE TO STUDY YOUR JOURNAL TO DETERMINE WHICH OF THE 6 PLANTS YOU STUDIED.
- 5. YOU WILL KNOW IF YOU WERE SUCCESSFUL IF YOUR FRIEND IDENTIFIES THE PLANT CORRECTLY.
- 6. IMPORTANT: DO NOT DO YOUR REFLECTION UNTIL AFTER YOUR FRIEND IDENTIFIES YOUR PLANT. YOUR REFLECTION WILL BE ANSWERING SPECIAL QUESTIONS THAT YOU WILL SEE AT THE END OF THIS PRESENTATION.

# DIRECTIONS: AS YOU OBSERVE, SAY ALOUD: "I NOTICE..., I WONDER..., THIS REMINDS ME OF..." MANY TIMES FOR EACH SLIDE.

- 1. STUDY THE FOLLOWING SIX SLIDES.
- 2. SELF-TALK ABOUT WHAT YOU SEE IN THE PICTURES. <u>TALK</u> FAST! YOU'LL HAVE **30 SECONDS** FOR EACH SLIDE.
- 3. AS YOU STUDY THE SLIDES, DECIDE WHICH ONE YOU WANT TO JOURNAL.
- 4. AFTER THE SIX SLIDES, YOU'LL SEE ONE SLIDE THAT HAS ALL SIX PLANTS. CHOOSE ONE AND START JOURNALING.

## TIME TO JOURNAL!

THE FOLLOWING SLIDE HAS ONE PICTURE OF EACH OF THE SIX PLANTS.

- 1. CHOOSE ONE OF THE PICTURES AND JOURNAL THAT PLANT.
- 2. DO ALL PARTS OF THE JOURNALING (ABC, 123, [ )

3. REMEMBER, DON'T DO THE REFLECTION YET.