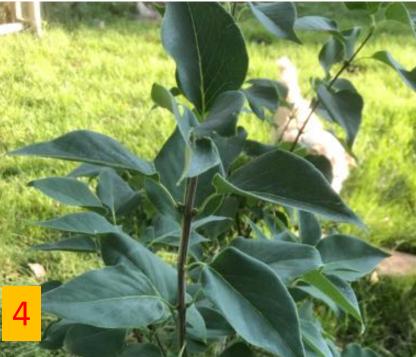

### MY SECRET PLANT PART 1

- 1. STUDY THE PHOTOGRAPHS OF THE 6 DIFFERENT PLANTS.
- 2. CHOOSE ONE PLANT TO JOURNAL.
- 3. REMEMBER METADATA, ABC, 123, PICTURE
- 4. BE PREPARED TO SHARE YOUR JOURNAL WITH A FRIEND. THE FRIEND WILL HAVE TO STUDY YOUR JOURNAL TO DETERMINE WHICH OF THE 6 PLANTS YOU STUDIED.
- 5. YOU WILL KNOW IF YOU WERE SUCCESSFUL IF YOUR FRIEND IDENTIFIES THE PLANT CORRECTLY.
- 6. IMPORTANT: DO NOT DO YOUR REFLECTION UNTIL AFTER YOUR FRIEND IDENTIFIES YOUR PLANT. YOUR REFLECTION WILL BE ANSWERING SPECIAL QUESTIONS THAT YOU WILL SEE AT THE END OF THIS PRESENTATION.

# DIRECTIONS: AS YOU OBSERVE, SAY ALOUD: "I NOTICE..., I WONDER..., THIS REMINDS ME OF..." MANY TIMES FOR EACH SLIDE.

- 1. STUDY THE FOLLOWING SIX SLIDES.
- 2. SELF-TALK ABOUT WHAT YOU SEE IN THE PICTURES. <u>TALK</u> FAST! YOU'LL HAVE **30 SECONDS** FOR EACH SLIDE.
- 3. AS YOU STUDY THE SLIDES, DECIDE WHICH ONE YOU WANT TO JOURNAL.
- 4. AFTER THE SIX SLIDES, YOU'LL SEE ONE SLIDE THAT HAS ALL SIX PLANTS. CHOOSE ONE AND START JOURNALING.

## TIME TO JOURNAL!

THE FOLLOWING SLIDE HAS ONE PICTURE OF EACH OF THE SIX PLANTS.

- 1. CHOOSE ONE OF THE PICTURES AND JOURNAL THAT PLANT.
- 2. DO ALL PARTS OF THE JOURNALING (ABC, 123, [ )

3. REMEMBER, DON'T DO THE REFLECTION YET.