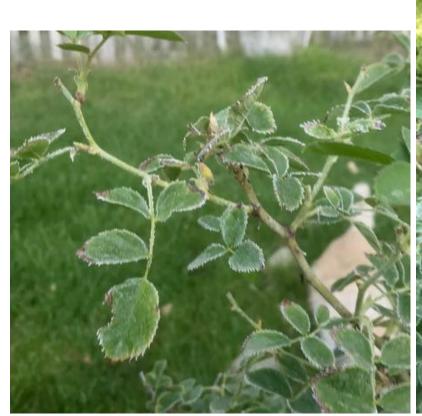

### MY SECRET PLANT PART 1

- 1. STUDY THE PHOTOGRAPHS OF THE 6 DIFFERENT PLANTS.
- 2. CHOOSE ONE PLANT TO JOURNAL.
- 3. REMEMBER METADATA, ABC, 123, PICTURE
- 4. BE PREPARED TO SHARE YOUR JOURNAL WITH A FRIEND. THE FRIEND WILL HAVE TO STUDY YOUR JOURNAL TO DETERMINE WHICH OF THE 6 PLANTS YOU STUDIED.
- 5. YOU WILL KNOW IF YOU WERE SUCCESSFUL IF YOUR FRIEND IDENTIFIES THE PLANT CORRECTLY.
- 6. IMPORTANT: DO NOT DO YOUR REFLECTION UNTIL AFTER YOUR FRIEND IDENTIFIES YOUR PLANT. YOUR REFLECTION WILL BE ANSWERING SPECIAL QUESTIONS THAT YOU WILL SEE AT THE END OF THIS PRESENTATION.

# DIRECTIONS: AS YOU OBSERVE, SAY ALOUD: "I NOTICE..., I WONDER..., THIS REMINDS ME OF..." MANY TIMES FOR EACH SLIDE.

- 1. STUDY THE FOLLOWING SIX SLIDES.
- 2. SELF-TALK ABOUT WHAT YOU SEE IN THE PICTURES. <u>TALK</u> FAST! YOU'LL HAVE **30 SECONDS** FOR EACH SLIDE.
- 3. AS YOU STUDY THE SLIDES, DECIDE WHICH ONE YOU WANT TO JOURNAL.
- 4. AFTER THE SIX SLIDES, YOU'LL SEE ONE SLIDE THAT HAS ALL SIX PLANTS. CHOOSE ONE AND START JOURNALING.

## TIME TO JOURNAL!

THE FOLLOWING SLIDE HAS ONE PICTURE OF EACH OF THE SIX PLANTS.

- 1. CHOOSE ONE OF THE PICTURES AND JOURNAL THAT PLANT.
- 2. DO ALL PARTS OF THE JOURNALING (ABC, 123, [ )

3. REMEMBER, DON'T DO THE REFLECTION YET.