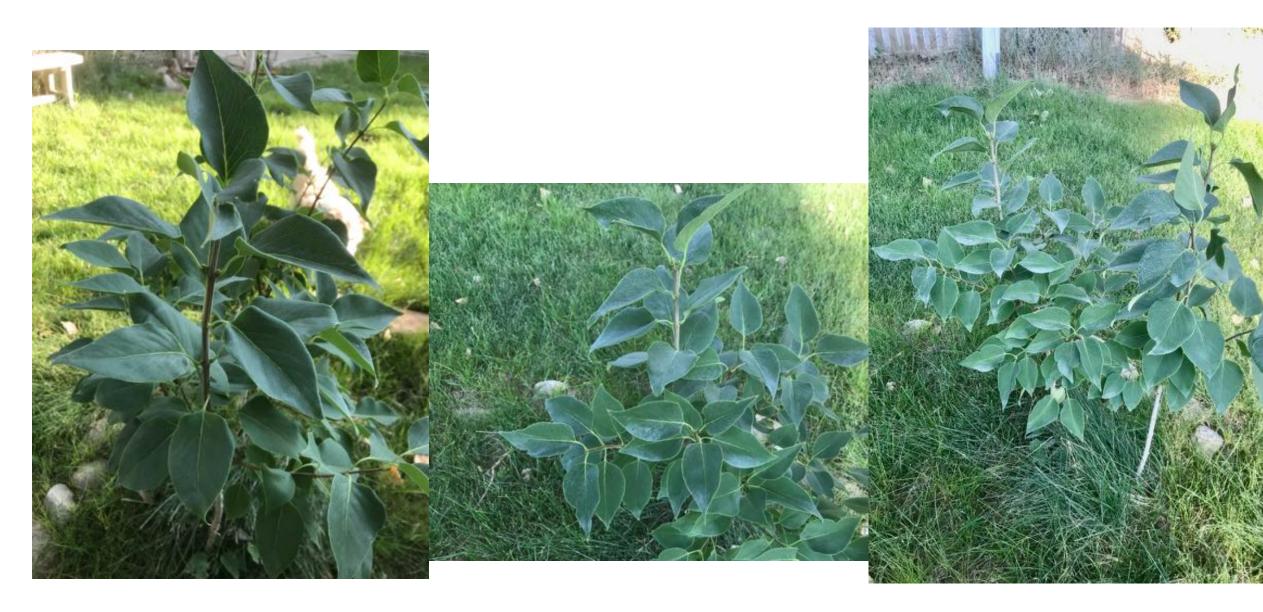

### MY SECRET PLANT PART 1

- 1. STUDY THE PHOTOGRAPHS OF THE 6 DIFFERENT PLANTS.
- 2. CHOOSE ONE PLANT TO JOURNAL.
- 3. REMEMBER METADATA, ABC, 123, PICTURE
- 4. BE PREPARED TO SHARE YOUR JOURNAL WITH A FRIEND. THE FRIEND WILL HAVE TO STUDY YOUR JOURNAL TO DETERMINE WHICH OF THE 6 PLANTS YOU STUDIED.
- 5. YOU WILL KNOW IF YOU WERE SUCCESSFUL IF YOUR FRIEND IDENTIFIES THE PLANT CORRECTLY.
- 6. IMPORTANT: DO NOT DO YOUR REFLECTION UNTIL AFTER YOUR FRIEND IDENTIFIES YOUR PLANT. YOUR REFLECTION WILL BE ANSWERING SPECIAL QUESTIONS THAT YOU WILL SEE AT THE END OF THIS PRESENTATION.

# DIRECTIONS: AS YOU OBSERVE, SAY ALOUD: "I NOTICE..., I WONDER..., THIS REMINDS ME OF..." MANY TIMES FOR EACH SLIDE.

- 1. STUDY THE FOLLOWING SIX SLIDES.
- 2. SELF-TALK ABOUT WHAT YOU SEE IN THE PICTURES. <u>TALK</u> FAST! YOU'LL HAVE **30 SECONDS** FOR EACH SLIDE.
- 3. AS YOU STUDY THE SLIDES, DECIDE WHICH ONE YOU WANT TO JOURNAL.
- 4. AFTER THE SIX SLIDES, YOU'LL SEE ONE SLIDE THAT HAS ALL SIX PLANTS. CHOOSE ONE AND START JOURNALING.

## TIME TO JOURNAL!

THE FOLLOWING SLIDE HAS ONE PICTURE OF EACH OF THE SIX PLANTS.

- 1. CHOOSE ONE OF THE PICTURES AND JOURNAL THAT PLANT.
- 2. DO ALL PARTS OF THE JOURNALING (ABC, 123, [ )

3. REMEMBER, DON'T DO THE REFLECTION YET.