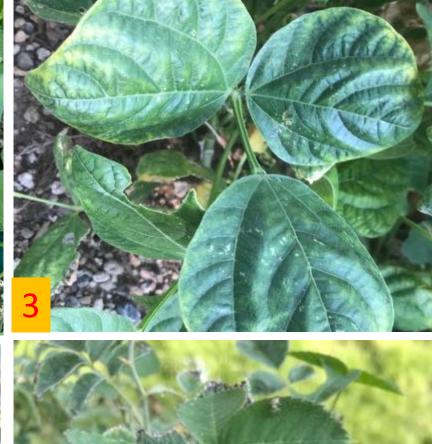

### MY SECRET PLANT PART 1

- 1. STUDY THE PHOTOGRAPHS OF THE 6 DIFFERENT PLANTS.
- 2. CHOOSE ONE PLANT TO JOURNAL.
- 3. REMEMBER METADATA, ABC, 123, PICTURE
- 4. BE PREPARED TO SHARE YOUR JOURNAL WITH A FRIEND. THE FRIEND WILL HAVE TO STUDY YOUR JOURNAL TO DETERMINE WHICH OF THE 6 PLANTS YOU STUDIED.
- 5. YOU WILL KNOW IF YOU WERE SUCCESSFUL IF YOUR FRIEND IDENTIFIES THE PLANT CORRECTLY.
- 6. IMPORTANT: DO NOT DO YOUR REFLECTION UNTIL AFTER YOUR FRIEND IDENTIFIES YOUR PLANT. YOUR REFLECTION WILL BE ANSWERING SPECIAL QUESTIONS THAT YOU WILL SEE AT THE END OF THIS PRESENTATION.

## TIME TO JOURNAL!

THE FOLLOWING SLIDE HAS ONE PICTURE OF EACH OF THE SIX PLANTS.

- 1. CHOOSE ONE OF THE PICTURES AND JOURNAL THAT PLANT.
- 2. DO ALL PARTS OF THE JOURNALING (ABC, 123, [ )

3. REMEMBER, DON'T DO THE REFLECTION YET.