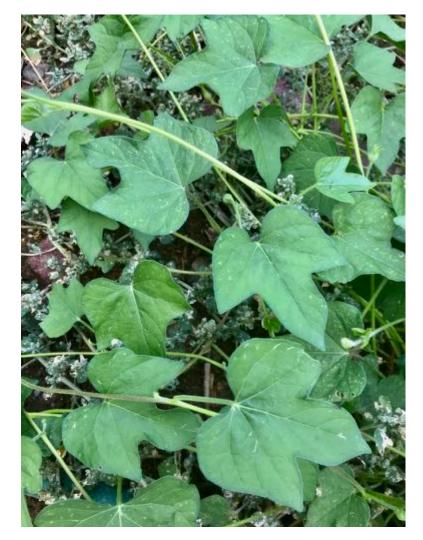

### MY SECRET PLANT PART 1

- 1. STUDY THE PHOTOGRAPHS OF THE 6 DIFFERENT PLANTS.
- 2. CHOOSE ONE PLANT TO JOURNAL.
- 3. REMEMBER METADATA, ABC, 123, PICTURE
- 4. BE PREPARED TO SHARE YOUR JOURNAL WITH A FRIEND. THE FRIEND WILL HAVE TO STUDY YOUR JOURNAL TO DETERMINE WHICH OF THE 6 PLANTS YOU STUDIED.
- 5. YOU WILL KNOW IF YOU WERE SUCCESSFUL IF YOUR FRIEND IDENTIFIES THE PLANT CORRECTLY.
- 6. IMPORTANT: DO NOT DO YOUR REFLECTION UNTIL AFTER YOUR FRIEND IDENTIFIES YOUR PLANT. YOUR REFLECTION WILL BE ANSWERING SPECIAL QUESTIONS THAT YOU WILL SEE AT THE END OF THIS PRESENTATION.

# DIRECTIONS: AS YOU OBSERVE, SAY ALOUD: "I NOTICE..., I WONDER..., THIS REMINDS ME OF..." MANY TIMES FOR EACH SLIDE.

- 1. STUDY THE FOLLOWING SIX SLIDES.
- 2. SELF-TALK ABOUT WHAT YOU SEE IN THE PICTURES. <u>TALK</u> FAST! YOU'LL HAVE **30 SECONDS** FOR EACH SLIDE.
- 3. AS YOU STUDY THE SLIDES, DECIDE WHICH ONE YOU WANT TO JOURNAL.
- 4. AFTER THE SIX SLIDES, YOU'LL SEE ONE SLIDE THAT HAS ALL SIX PLANTS. CHOOSE ONE AND START JOURNALING.

## TIME TO JOURNAL!

THE FOLLOWING SLIDE HAS ONE PICTURE OF EACH OF THE SIX PLANTS.

- 1. CHOOSE ONE OF THE PICTURES AND JOURNAL THAT PLANT.
- 2. DO ALL PARTS OF THE JOURNALING (ABC, 123, [ )

3. REMEMBER, DON'T DO THE REFLECTION YET.