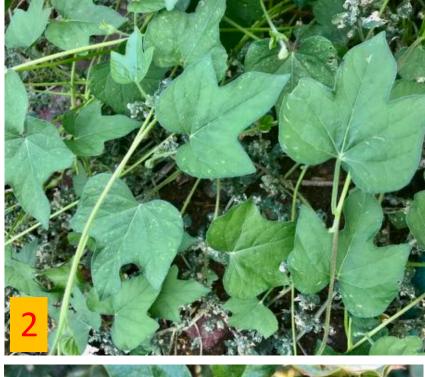

### MY SECRET PLANT PART 1

- 1. STUDY THE PHOTOGRAPHS OF THE 6 DIFFERENT PLANTS.
- 2. CHOOSE ONE PLANT TO JOURNAL.
- 3. REMEMBER METADATA, ABC, 123, PICTURE
- 4. BE PREPARED TO SHARE YOUR JOURNAL WITH A FRIEND. THE FRIEND WILL HAVE TO STUDY YOUR JOURNAL TO DETERMINE WHICH OF THE 6 PLANTS YOU STUDIED.
- 5. YOU WILL KNOW IF YOU WERE SUCCESSFUL IF YOUR FRIEND IDENTIFIES THE PLANT CORRECTLY.
- 6. IMPORTANT: DO NOT DO YOUR REFLECTION UNTIL AFTER YOUR FRIEND IDENTIFIES YOUR PLANT. YOUR REFLECTION WILL BE ANSWERING SPECIAL QUESTIONS THAT YOU WILL SEE AT THE END OF THIS PRESENTATION.

## TIME TO JOURNAL!

THE FOLLOWING SLIDE HAS ONE PICTURE OF EACH OF THE SIX PLANTS.

- 1. CHOOSE ONE OF THE PICTURES AND JOURNAL THAT PLANT.
- 2. DO ALL PARTS OF THE JOURNALING (ABC, 123, [ )

3. REMEMBER, DON'T DO THE REFLECTION YET.