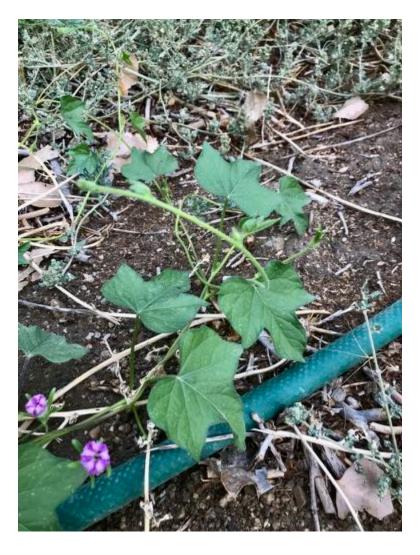

### MY SECRET PLANT PART 1

- 1. STUDY THE PHOTOGRAPHS OF THE 6 DIFFERENT PLANTS.
- 2. CHOOSE ONE PLANT TO JOURNAL.
- 3. REMEMBER METADATA, ABC, 123, PICTURE
- 4. BE PREPARED TO SHARE YOUR JOURNAL WITH A FRIEND. THE FRIEND WILL HAVE TO STUDY YOUR JOURNAL TO DETERMINE WHICH OF THE 6 PLANTS YOU STUDIED.
- 5. YOU WILL KNOW IF YOU WERE SUCCESSFUL IF YOUR FRIEND IDENTIFIES THE PLANT CORRECTLY.
- 6. IMPORTANT: DO NOT DO YOUR REFLECTION UNTIL AFTER YOUR FRIEND IDENTIFIES YOUR PLANT. YOUR REFLECTION WILL BE ANSWERING SPECIAL QUESTIONS THAT YOU WILL SEE AT THE END OF THIS PRESENTATION.

# DIRECTIONS: AS YOU OBSERVE, SAY ALOUD: "I NOTICE..., I WONDER..., THIS REMINDS ME OF..." MANY TIMES FOR EACH SLIDE.

- 1. STUDY THE FOLLOWING SIX SLIDES.
- 2. SELF-TALK ABOUT WHAT YOU SEE IN THE PICTURES. <u>TALK</u> FAST! YOU'LL HAVE **30 SECONDS** FOR EACH SLIDE.
- 3. AS YOU STUDY THE SLIDES, DECIDE WHICH ONE YOU WANT TO JOURNAL.
- 4. AFTER THE SIX SLIDES, YOU'LL SEE ONE SLIDE THAT HAS ALL SIX PLANTS. CHOOSE ONE AND START JOURNALING.

## TIME TO JOURNAL!

THE FOLLOWING SLIDE HAS ONE PICTURE OF EACH OF THE SIX PLANTS.

- 1. CHOOSE ONE OF THE PICTURES AND JOURNAL THAT PLANT.
- 2. DO ALL PARTS OF THE JOURNALING (ABC, 123, [ )

3. REMEMBER, DON'T DO THE REFLECTION YET.