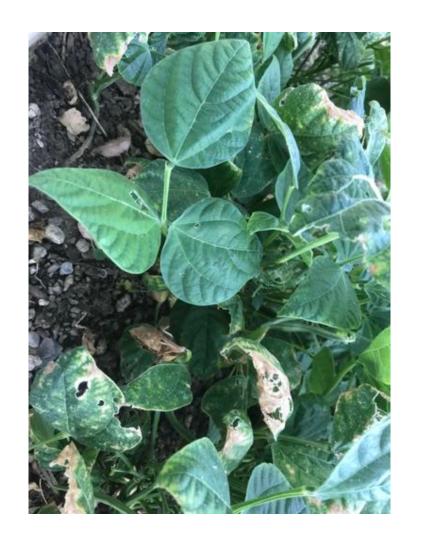

### MY SECRET PLANT PART 1

- 1. STUDY THE PHOTOGRAPHS OF THE 6 DIFFERENT PLANTS.
- 2. CHOOSE ONE PLANT TO JOURNAL.
- 3. REMEMBER METADATA, ABC, 123, PICTURE
- 4. BE PREPARED TO SHARE YOUR JOURNAL WITH A FRIEND. THE FRIEND WILL HAVE TO STUDY YOUR JOURNAL TO DETERMINE WHICH OF THE 6 PLANTS YOU STUDIED.
- 5. YOU WILL KNOW IF YOU WERE SUCCESSFUL IF YOUR FRIEND IDENTIFIES THE PLANT CORRECTLY.
- 6. IMPORTANT: DO NOT DO YOUR REFLECTION UNTIL AFTER YOUR FRIEND IDENTIFIES YOUR PLANT. YOUR REFLECTION WILL BE ANSWERING SPECIAL QUESTIONS THAT YOU WILL SEE AT THE END OF THIS PRESENTATION.

# DIRECTIONS: AS YOU OBSERVE, SAY ALOUD: "I NOTICE..., I WONDER..., THIS REMINDS ME OF..." MANY TIMES FOR EACH SLIDE.

- 1. STUDY THE FOLLOWING SIX SLIDES.
- 2. SELF-TALK ABOUT WHAT YOU SEE IN THE PICTURES. <u>TALK</u> FAST! YOU'LL HAVE **30 SECONDS** FOR EACH SLIDE.
- 3. AS YOU STUDY THE SLIDES, DECIDE WHICH ONE YOU WANT TO JOURNAL.
- 4. AFTER THE SIX SLIDES, YOU'LL SEE ONE SLIDE THAT HAS ALL SIX PLANTS. CHOOSE ONE AND START JOURNALING.

## TIME TO JOURNAL!

THE FOLLOWING SLIDE HAS ONE PICTURE OF EACH OF THE SIX PLANTS.

- 1. CHOOSE ONE OF THE PICTURES AND JOURNAL THAT PLANT.
- 2. DO ALL PARTS OF THE JOURNALING (ABC, 123, [ )

3. REMEMBER, DON'T DO THE REFLECTION YET.