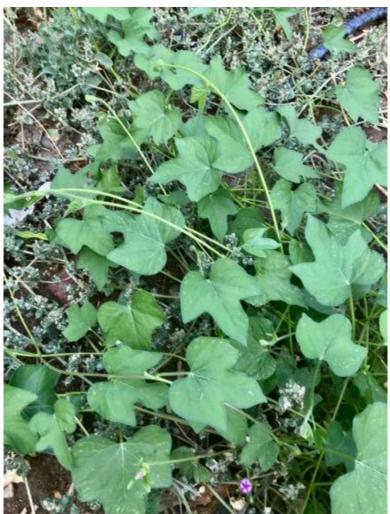

### MY SECRET PLANT PART 1

- 1. STUDY THE PHOTOGRAPHS OF THE 6 DIFFERENT PLANTS.
- 2. CHOOSE ONE PLANT TO JOURNAL.
- 3. REMEMBER METADATA, ABC, 123, PICTURE
- 4. BE PREPARED TO SHARE YOUR JOURNAL WITH A FRIEND. THE FRIEND WILL HAVE TO STUDY YOUR JOURNAL TO DETERMINE WHICH OF THE 6 PLANTS YOU STUDIED.
- 5. YOU WILL KNOW IF YOU WERE SUCCESSFUL IF YOUR FRIEND IDENTIFIES THE PLANT CORRECTLY.
- 6. IMPORTANT: DO NOT DO YOUR REFLECTION UNTIL AFTER YOUR FRIEND IDENTIFIES YOUR PLANT. YOUR REFLECTION WILL BE ANSWERING SPECIAL QUESTIONS THAT YOU WILL SEE AT THE END OF THIS PRESENTATION.

# DIRECTIONS: AS YOU OBSERVE, SAY ALOUD: "I NOTICE..., I WONDER..., THIS REMINDS ME OF..." MANY TIMES FOR EACH SLIDE.

- 1. STUDY THE FOLLOWING SIX SLIDES.
- 2. SELF-TALK ABOUT WHAT YOU SEE IN THE PICTURES. <u>TALK</u> FAST! YOU'LL HAVE **30 SECONDS** FOR EACH SLIDE.
- 3. AS YOU STUDY THE SLIDES, DECIDE WHICH ONE YOU WANT TO JOURNAL.
- 4. AFTER THE SIX SLIDES, YOU'LL SEE ONE SLIDE THAT HAS ALL SIX PLANTS. CHOOSE ONE AND START JOURNALING.

## TIME TO JOURNAL!

THE FOLLOWING SLIDE HAS ONE PICTURE OF EACH OF THE SIX PLANTS.

- 1. CHOOSE ONE OF THE PICTURES AND JOURNAL THAT PLANT.
- 2. DO ALL PARTS OF THE JOURNALING (ABC, 123, [ )

3. REMEMBER, DON'T DO THE REFLECTION YET.