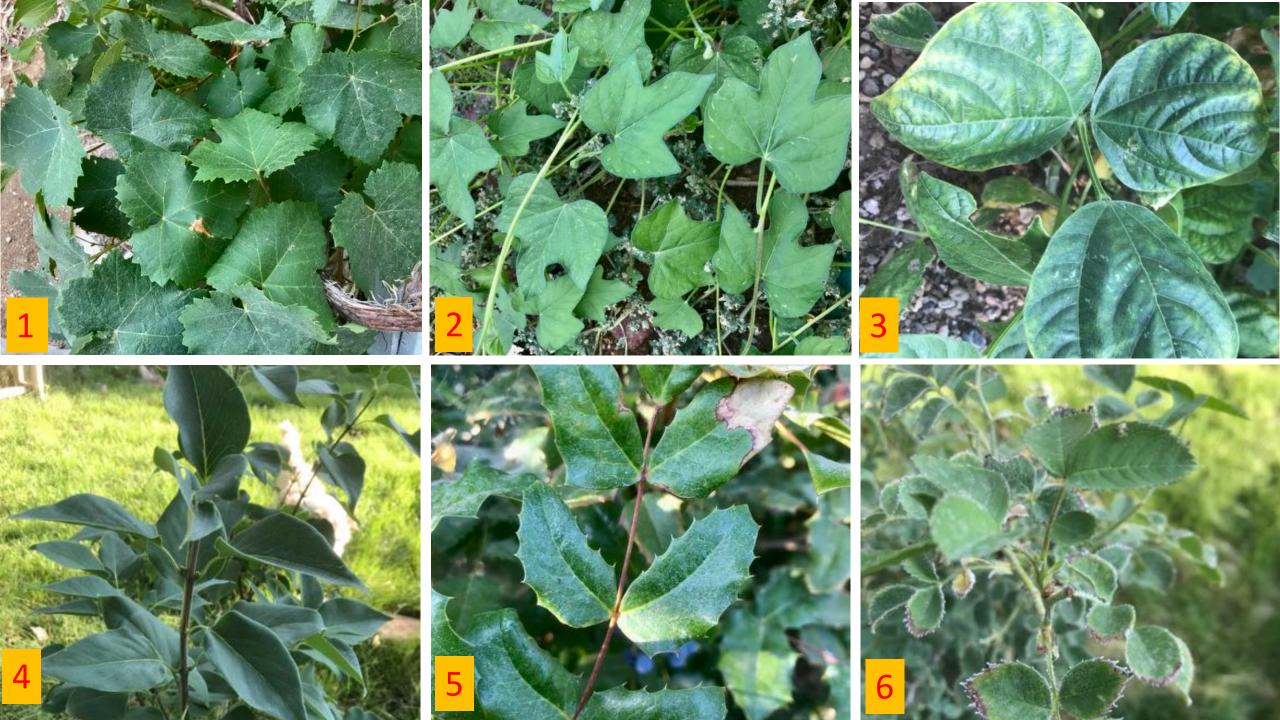

### MY SECRET PLANT PART 1

- 1. STUDY THE PHOTOGRAPHS OF THE 6 DIFFERENT PLANTS.
- 2. CHOOSE ONE PLANT TO JOURNAL.
- 3. REMEMBER METADATA, ABC, 123, PICTURE
- 4. BE PREPARED TO SHARE YOUR JOURNAL WITH A FRIEND. THE FRIEND WILL HAVE TO STUDY YOUR JOURNAL TO DETERMINE WHICH OF THE 6 PLANTS YOU STUDIED.
- 5. YOU WILL KNOW IF YOU WERE SUCCESSFUL IF YOUR FRIEND IDENTIFIES THE PLANT CORRECTLY.
- 6. IMPORTANT: DO NOT DO YOUR REFLECTION UNTIL AFTER YOUR FRIEND IDENTIFIES YOUR PLANT. YOUR REFLECTION WILL BE ANSWERING SPECIAL QUESTIONS THAT YOU WILL SEE AT THE END OF THIS PRESENTATION.

## TIME TO JOURNAL!

THE FOLLOWING SLIDE HAS ONE PICTURE OF EACH OF THE SIX PLANTS.

- 1. CHOOSE ONE OF THE PICTURES AND JOURNAL THAT PLANT.
- 2. DO ALL PARTS OF THE JOURNALING (ABC, 123, [ )

3. REMEMBER, DON'T DO THE REFLECTION YET.