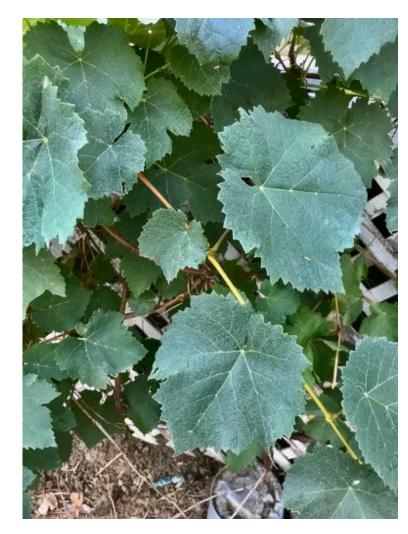

### MY SECRET PLANT PART 1

- 1. STUDY THE PHOTOGRAPHS OF THE 6 DIFFERENT PLANTS.
- 2. CHOOSE ONE PLANT TO JOURNAL.
- 3. REMEMBER METADATA, ABC, 123, PICTURE
- 4. BE PREPARED TO SHARE YOUR JOURNAL WITH A FRIEND. THE FRIEND WILL HAVE TO STUDY YOUR JOURNAL TO DETERMINE WHICH OF THE 6 PLANTS YOU STUDIED.
- 5. YOU WILL KNOW IF YOU WERE SUCCESSFUL IF YOUR FRIEND IDENTIFIES THE PLANT CORRECTLY.
- 6. IMPORTANT: DO NOT DO YOUR REFLECTION UNTIL AFTER YOUR FRIEND IDENTIFIES YOUR PLANT. YOUR REFLECTION WILL BE ANSWERING SPECIAL QUESTIONS THAT YOU WILL SEE AT THE END OF THIS PRESENTATION.

# DIRECTIONS: AS YOU OBSERVE, SAY ALOUD: "I NOTICE..., I WONDER..., THIS REMINDS ME OF..." MANY TIMES FOR EACH SLIDE.

- 1. STUDY THE FOLLOWING SIX SLIDES.
- 2. SELF-TALK ABOUT WHAT YOU SEE IN THE PICTURES. <u>TALK</u> FAST! YOU'LL HAVE **30 SECONDS** FOR EACH SLIDE.
- 3. AS YOU STUDY THE SLIDES, DECIDE WHICH ONE YOU WANT TO JOURNAL.
- 4. AFTER THE SIX SLIDES, YOU'LL SEE ONE SLIDE THAT HAS ALL SIX PLANTS. CHOOSE ONE AND START JOURNALING.

## TIME TO JOURNAL!

THE FOLLOWING SLIDE HAS ONE PICTURE OF EACH OF THE SIX PLANTS.

- 1. CHOOSE ONE OF THE PICTURES AND JOURNAL THAT PLANT.
- 2. DO ALL PARTS OF THE JOURNALING (ABC, 123, [ )

3. REMEMBER, DON'T DO THE REFLECTION YET.