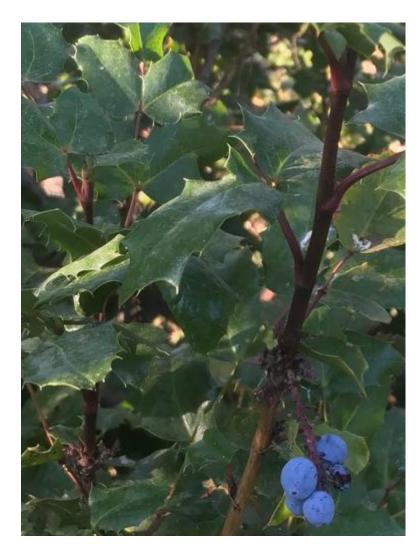

### MY SECRET PLANT PART 1

- 1. STUDY THE PHOTOGRAPHS OF THE 6 DIFFERENT PLANTS.
- 2. CHOOSE ONE PLANT TO JOURNAL.
- 3. REMEMBER METADATA, ABC, 123, PICTURE
- 4. BE PREPARED TO SHARE YOUR JOURNAL WITH A FRIEND. THE FRIEND WILL HAVE TO STUDY YOUR JOURNAL TO DETERMINE WHICH OF THE 6 PLANTS YOU STUDIED.
- 5. YOU WILL KNOW IF YOU WERE SUCCESSFUL IF YOUR FRIEND IDENTIFIES THE PLANT CORRECTLY.
- 6. IMPORTANT: DO NOT DO YOUR REFLECTION UNTIL AFTER YOUR FRIEND IDENTIFIES YOUR PLANT. YOUR REFLECTION WILL BE ANSWERING SPECIAL QUESTIONS THAT YOU WILL SEE AT THE END OF THIS PRESENTATION.

# DIRECTIONS: AS YOU OBSERVE, SAY ALOUD: "I NOTICE..., I WONDER..., THIS REMINDS ME OF..." MANY TIMES FOR EACH SLIDE.

- 1. STUDY THE FOLLOWING SIX SLIDES.
- 2. SELF-TALK ABOUT WHAT YOU SEE IN THE PICTURES. <u>TALK</u> FAST! YOU'LL HAVE **30 SECONDS** FOR EACH SLIDE.
- 3. AS YOU STUDY THE SLIDES, DECIDE WHICH ONE YOU WANT TO JOURNAL.
- 4. AFTER THE SIX SLIDES, YOU'LL SEE ONE SLIDE THAT HAS ALL SIX PLANTS. CHOOSE ONE AND START JOURNALING.

## TIME TO JOURNAL!

THE FOLLOWING SLIDE HAS ONE PICTURE OF EACH OF THE SIX PLANTS.

- 1. CHOOSE ONE OF THE PICTURES AND JOURNAL THAT PLANT.
- 2. DO ALL PARTS OF THE JOURNALING (ABC, 123, [ )

3. REMEMBER, DON'T DO THE REFLECTION YET.